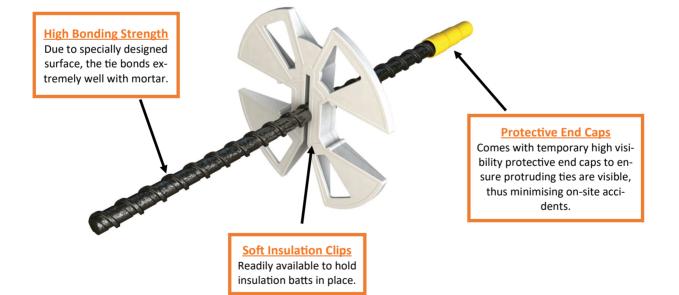

# **Product description/ specification:**

This new and innovative product is an extremely versatile product and has been designed to serve as a uniquely adaptable substitute for traditional steel ties. NEUTRAS wall ties have both low thermal conductivity and high structural performance levels. This means they can be excluded from the current U value calculations in EN ISO 6946 and provide a credible solution to new legislation requirements.

- High specific tensile strength 4-6 times higher than stainless steel.
- Excellent corrosion resistance (never rusts).
- Low thermal conductivity of 0.65W/mK, which is 15-20 times lower than stainless steel.
- High compressive strength compared to conventional FRP materials.
- Non-magnetic and electrically nonconductive.