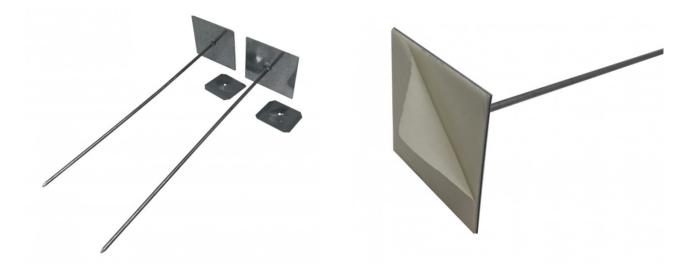

## Stainless Steel Self-Adhesive Base Insulation Pins

TYPE: Stainless Steel Self-Adhesive Base Hanger

Base: 50mm x 50mm Stainless Steel AISI 304.

Pin Shank: 2.7mm diameter. Available in a range of lengths.

**Washer, Self-Locking Spring Fastener Clip:** 30mm diameter to suit 2.7mm Pin Stainless Steel.

Self-Adhesive Base Hangers are designed to efficiently fix insulation to metal, attenuators, enclosures and smooth sound substrates. Surfaces must be clean, dry and free of dust, grease, oil and any other loose matter before the Hangers are applied. It is recommended that the user make test bonds to ensure the compatibility between the substrate and adhesive.

Self-Locking Washers are supplied with the Hangers and are applied over the protruding Pin to retain the Insulation being fixed.

Dome Washers are also available, if needed, to cover the sharp point of the Pin for safety.