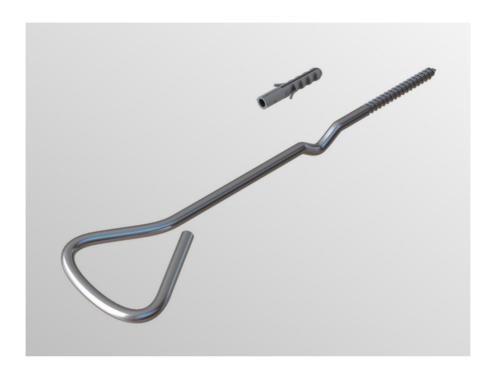

## **Stainless Steel Cavity Starter Ties**

Stainless Steel Starter Tie supplied complete with nylon plug. These ties are used when new walls are being built directly from existing brickwork. Alternatively they can be used without the plug and screwed directly into timber door or window frames.