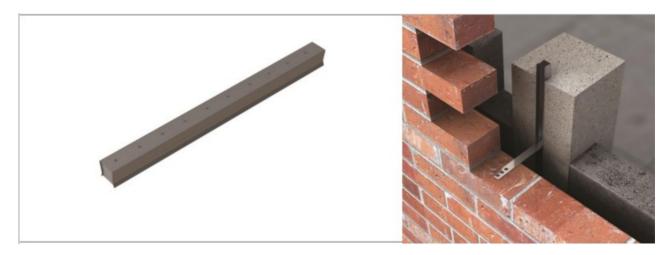

## **Dovetail Slot**

Cast in dovetail slot, available in stainless steel or pre-galvanised steel. These systems are pre-filled with polystyrene to prevent concrete ingress.

|        |       |        | 75mm- 300mm               |       |
|--------|-------|--------|---------------------------|-------|
| Sizes  | Units | Per    |                           |       |
| 100mm  | 250   | Вох    | Tensile Load              | 2960N |
|        |       |        | Tensile Load Mortar End   | 5636N |
| 150mm  | 250   | Box    | 75mm-200mm                |       |
| 3000mm | 25    | Bundle | Compressive load capacity | 4896N |
|        |       |        | 200mm-300mm               |       |
|        |       |        | Compressive load capacity | 1470N |
|        |       |        |                           |       |