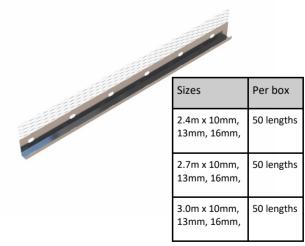

# **Stainless Steel Plaster Stop Bead**

### **Product description/ specification:**

This product provides a straight and clean edge to render where it butts up to other materials, such as door and window frames. Fix in place with mortar dabs or can be nailed using stainless steel fixings.