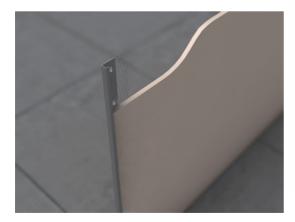

# **Stainless Steel Plaster Stop Bead**

### **Product description/ specification:**

This product provides a straight and clean edge to render where it butts up to other materials, such as door and window frames. Fix in place with mortar dabs or can be nailed using stainless steel fixings.