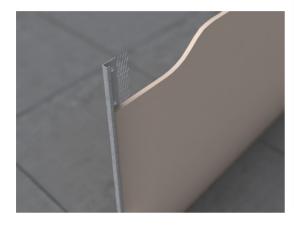

## **Galvanised Plaster Stop Bead**

## **Product description/ specification:**

This product provides a straight and clean edge to wet plaster where it butts up to other materials, such as door and window frames. Should be fixed in place with plaster or mortar dabs otherwise, can be nailed. Generally for internal use, as the Stainless Steel alternative is recommended for external use.