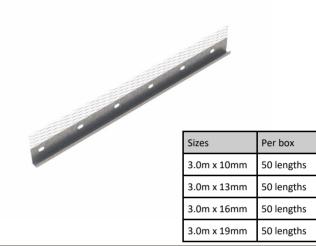

## **Galvanised Plaster Stop Bead**

## **Product description/ specification:**

This product provides a straight and clean edge to wet plaster where it butts up to other materials, such as door and window frames. Should be fixed in place with plaster or mortar dabs otherwise, can be nailed. Generally for internal use, as the Stainless Steel alternative is recommended for external use.