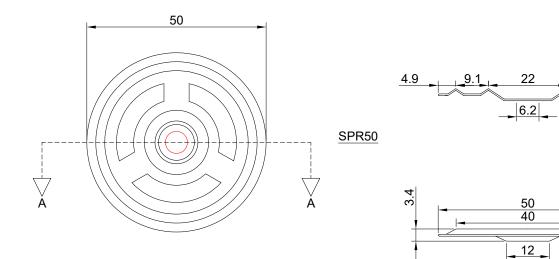

## NOTE:

Section A-A

Elevation

0.5

- All dimensions in millimeters unless otherwise noted, do not scale. Structural sections to be designed by others. Evolution fasteners specified in accordance with material loads provided by project specific Engineer. Evolution fasteners must be installed as per best practice or manufacturers guidelines.
- 2. Due to the nature of the product, this drawing is provided strictly without prejudice, without recourse, without liability, non-assumpsit, no assured value, errors and omissions excepted, subject to change without notice and all rights reserved. This drawing remains the intellectual property of Evolution Fasteners UK Ltd and must not be copied, altered or reproduced without the expressed, written approval of Evolution Fasteners UK Ltd. This drawing supersedes all previous versions and is subject to change without notice, as such dimensions may not match historical stock or product.

RIPTION

SPR50

SHEET: ISSUE: